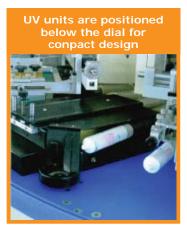

## FOUR COLOR AUTOMATIC UV SCREEN PRINTING MACHINE

The **DT-418UVT** is a fully automatic UV cosmetic tube, small glass container and plastic jar screen printing machine that offers increased productivity and unrivalled value for the money. The **DT-418UVT** is driven by a **SANKYO** rotary positioning drive system and features a **SITI** main drive motor with a barrel cam. The UV screen printing inks are automatically cured with high powered UV lamps positioned after each printing station. After loading of the flexible or rigid tubes there is a pre-flame treating station and de-ionizing/ cleaning station (optional) to ensure quality printing results with fewer defects. The **DT-418UVT** system is equipped with **HERAEUS FUSION** brand (US made) UV curing units which are outfitted with high intensity mercury UV bulbs.