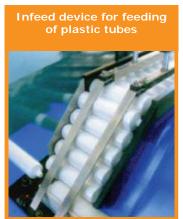

## FOUR COLOR AUTOMATIC UV SCREEN PRINTING MACHINE

The **DT-418UVT** is a fully automatic UV cosmetic tube, small glass container and plastic jar screen printing machine that offers increased productivity and unrivalled value for the money. The **DT-418UVT** is driven by a **SANKYO** rotary positioning drive system and features a **SITI** main drive motor with a barrel cam. The UV screen printing inks are automatically cured with high powered UV lamps positioned after each printing station. After loading of the flexible or rigid tubes there is a pre-flame treating station and de-ionizing/ cleaning station (optional) to ensure quality printing results with fewer defects. The **DT-418UVT** system is equipped with **HERAEUS FUSION** brand (US made) UV curing units which are outfitted with high intensity mercury UV bulbs.