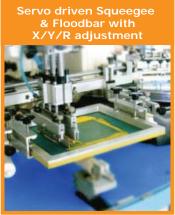

## FOUR COLOR AUTOMATIC UV SCREEN PRINTING MACHINE

- ♦ High precision mechanical rotary indexer (18 stations)
- ◆ OMRON Microprocessor controlled with touch screen
- Mechanically synchronized print heads for precise printing results
- Automatic loading and unloading system
- Quick and easy set-up and change-overs
- Motor controlled optical pre-registration device
- Adjustable squeegee angle and height
- ◆Up to 50 x 200mm (1.96" x 7.87") print area
- + Heraeus Fusion brand UV Curing units (US Made)
- Equipped with interlocking safety doors
- Printing speeds up to 60ppm