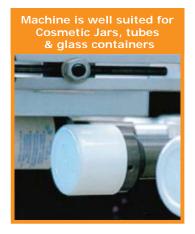

## FOUR COLOR AUTOMATIC UV SCREEN PRINTING MACHINE

The **DT-418UVT** is a fully automatic UV cosmetic tube, small glass container and plastic jar screen printing machine that offers increased productivity and unrivalled value for the money. The **DT-418UVT** is driven by a **SANKYO** rotary positioning drive system and features a **SITI** main drive motor with a barrel cam. The UV screen printing inks are automatically cured with high powered UV lamps positioned after each printing station. After loading of the flexible or rigid tubes there is a pre-flame treating station and de-ionizing/ cleaning station (optional) to ensure quality printing results with fewer defects. The **DT-418UVT** system is equipped with **HERAEUS FUSION** brand (US made) UV curing units which are outfitted with high intensity mercury UV bulbs.