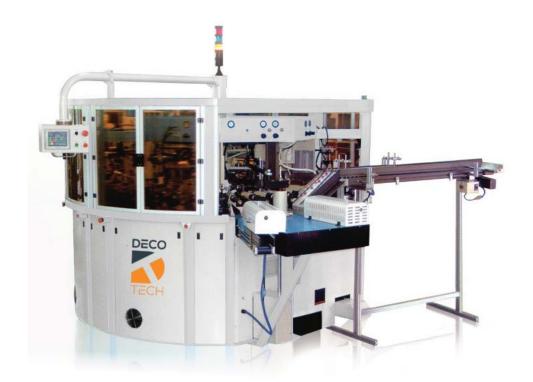

## DT-418UVT

## FOUR COLOR AUTOMATIC UV SCREEN PRINTING MACHINE

The **DT-418UVT** is a fully automatic UV cosmetic tube, small glass container and plastic jar screen printing machine that offers increased productivity and unrivalled value for the money. The **DT-418UVT** is driven by a **SANKYO** rotary positioning drive system and features a **SITI** main drive motor with a barrel cam. The UV screen printing inks are automatically cured with high powered UV lamps positioned after each printing station. After loading of the flexible or rigid tubes there is a pre-flame treating station and de-ionizing/ cleaning station (optional) to ensure quality printing results with fewer defects. The **DT-418UVT** system is equipped with **HERAEUS FUSION** brand (US made) UV curing units which are outfitted with high intensity mercury UV bulbs.